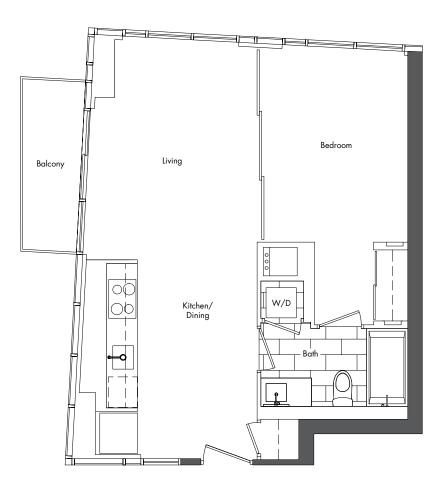

8/F - 45/F 1 Bedroom Suite area: 590 s.f. Balcony area: 43 s.f. Total area: 633 s.f.

8/F - 45/F Bachelor Suite area: 438 s.f. Total area: 438 s.f.

9/F - 45/F

1 Bedroom Suite area: 535 s.f. Total area: 535 s.f.