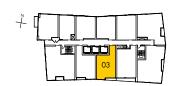

#### Tower Suite Keyplate

9/F - 45/F **2 Bedroom + Den** Suite area: 980 s.f. Balcony area: 25 s.f. Total area: 1005 s.f.

8/F - 45/F

1 Bedroom + Den
Suite area: 712 s.f.
Balcony area: 66 s.f.
Total area: 778 s.f.