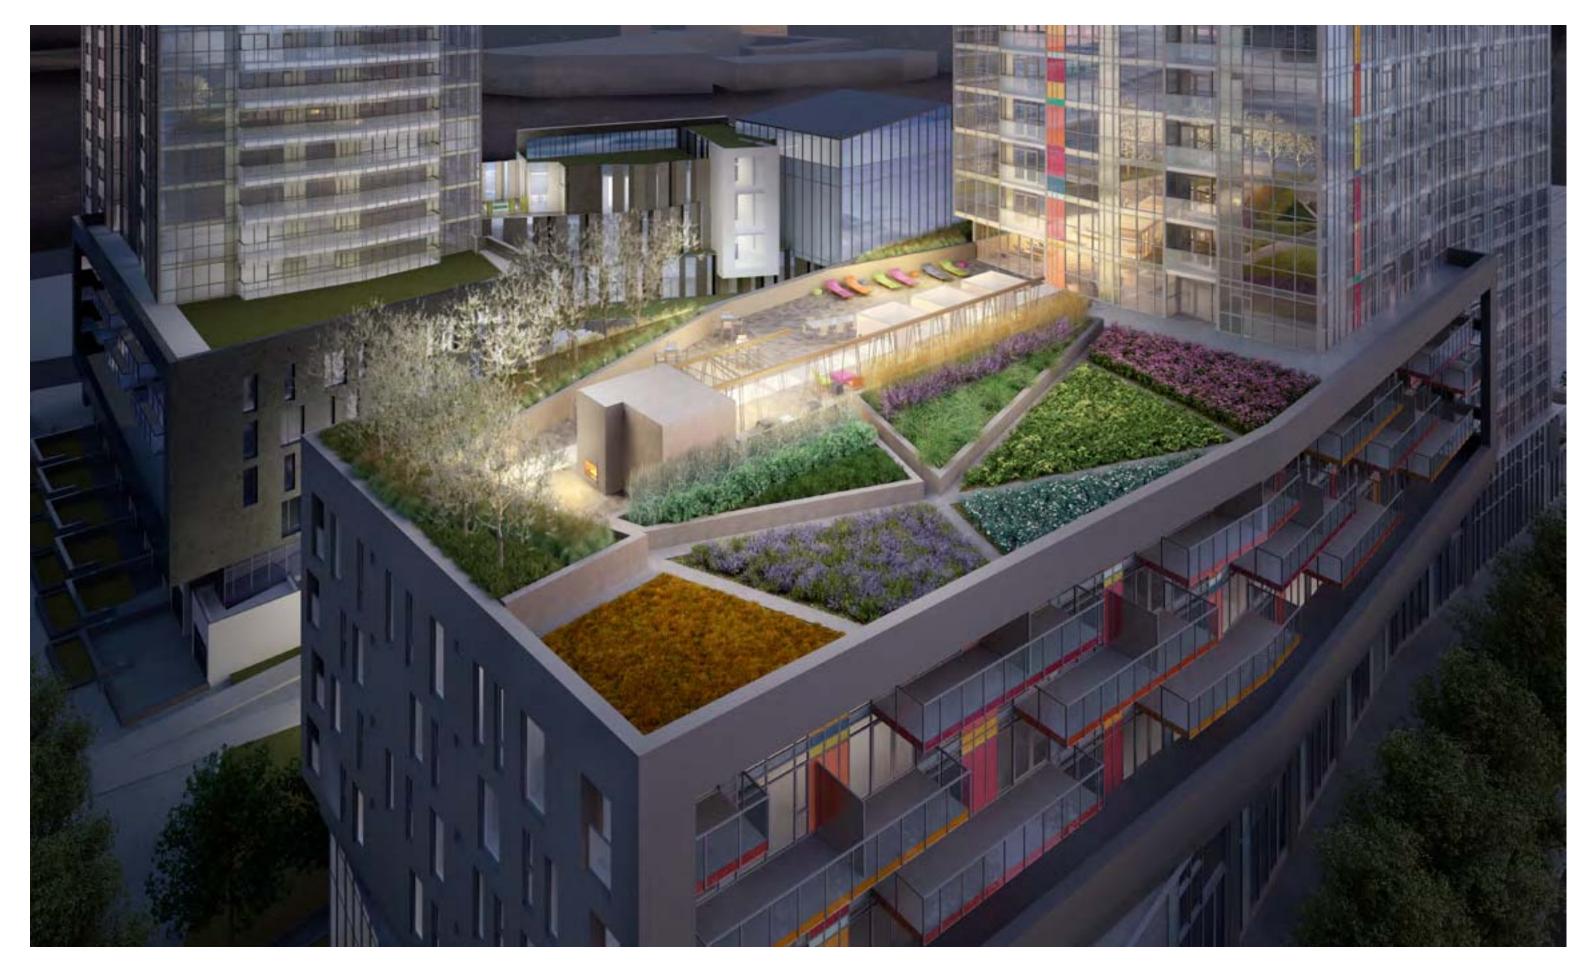

Lobby Interior



Rooftop Lounge and Spectra-themed green roof



# The Prisma Club A The Prisma Club Reception B Billiards & Cards C Party Lounge & Kitchen D Multi-Function Meeting Room E Open Lounge F Guest Suites G Mailroom H Meeting Room I Screening Room













Bath

### 2nd floor





Bachelor / 1 Bedroom 1 Bedroom + Study / 1 Bedroom + Den 2 Bedroom / 3 Bedroom

222 1 Bedroom Suite area: 545 s.f. Total area: 545 s.f. 201 | Bedroom + Den | Suite area: 698 s.f. | Total area: 698 s.f.

202 1 Bedroom + Den Suite area: 712 s.f. Balcony area: 66 s.f. Total area: 778 s.f.

Nuite area: 645 s.f.
Balcony area: 26 s.f.
Total area: 671 s.f.

205 | Bedroom + Den | Suite area: 645 s.f. | Balcony area: 18 s.f. | Total area: 663 s.f.

223 Suite area: 655 s.f. Total area: 655 s.f.

220 1 Bedroom + Den Suite ar