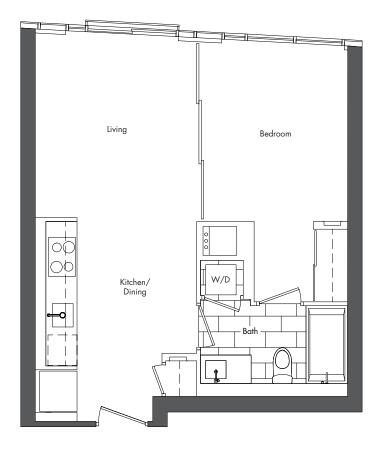

9/F - 45/F **1 Bedroom** Suite area: 570 s.f. Total area: 570 s.f.

9/F - 45/F **2 Bedroom** Suite area: 808 s.f. Balcony area: 30 s.f. Total area: 838 s.f.