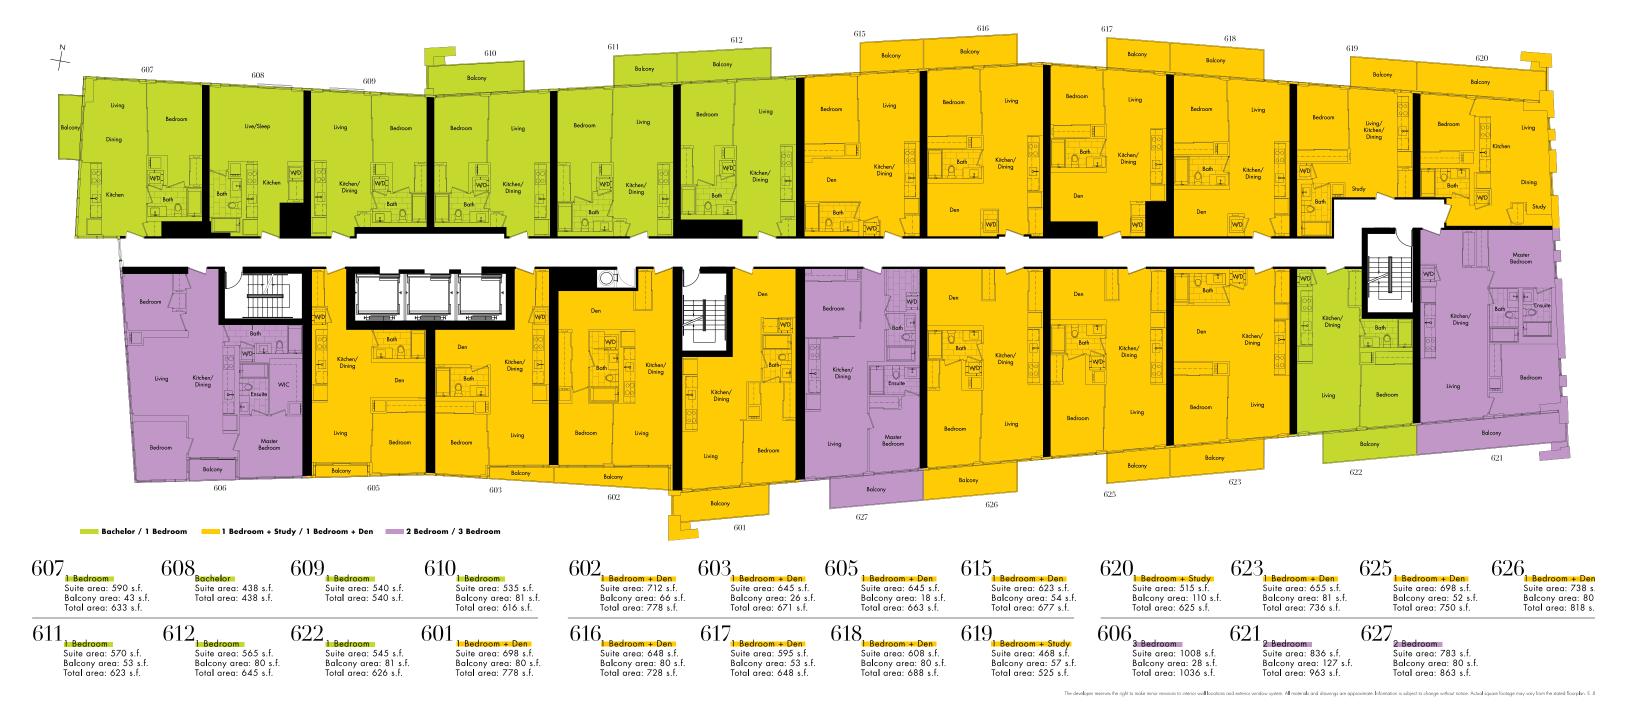

om 1 Bedroom + Study / 1 Bedroom + Den 2 Bedroom / 3 Bedroom

222 1 Bedroom Suite area: 545 s.f. Total area: 545 s.f. 201 | Bedroom + Den | Suite area: 698 s.f. | Total area: 698 s.f.

202 1 Bedroom + Den Suite area: 712 s.f. Balcony area: 66 s.f. Total area: 778 s.f.

Nuite area: 645 s.f.
Balcony area: 26 s.f.
Total area: 671 s.f.

205 | Bedroom + Den | Suite area: 645 s.f. | Balcony area: 18 s.f. | Total area: 663 s.f.

223 Suite area: 655 s.f. Total area: 655 s.f.

220 1 Bedroom + Den Suite area: 698 s.f. Total area: 698 s.f. 220 1 Bedroom + Den Suite area: 738 s.f. Total area: 738 s.f. 206<sub>3 Bedroom</sub>
Suite area: 1008 s.f.
Balcony area: 28 s.f.
Total area: 1036 s.f.

227 2 Bedroom Suite area: 783 s.f. Total area: 783 s.f.

### 3rd floor





#### 5th floor





## 6th floor





#### 7th floor





#### Tower Suite Keyplate



9/F - 45/F **2 Bedroom + Den** Suite area: 980 s.f. Balcony area: 25 s.f. Total area: 1005 s.f.





8/F - 45/F

1 Bedroom + Den
Suite area: 712 s.f.
Balcony area: 66 s.f.
Total area: 778 s.f.





1 Bedroom + Den Suite area: 645 s.f. Balcony area: 26 s.f. Total area: 671 s.f.





8/F - 45/F

1 Bedroom + Den
Suite area: 645 s.f.
Balcony area: 18 s.f.
Total area: 663 s.f.





8/F - 45/F **3 Bedroom** Suite area: 1008 s.f. Balcony area: 28 s.f. Total area: 1036 s.f.





8/F - 45/F 1 Bedroom Suite area: 590 s.f. Balcony area: 43 s.f. Total area: 633 s.f.





8/F - 45/F Bachelor Suite area: 438 s.f. Total area: 438 s.f.











9/F - 45/F

1 Bedroom Suite area: 535 s.f. Total area: 535 s.f.





9/F - 45/F **1 Bedroom** Suite area: 570