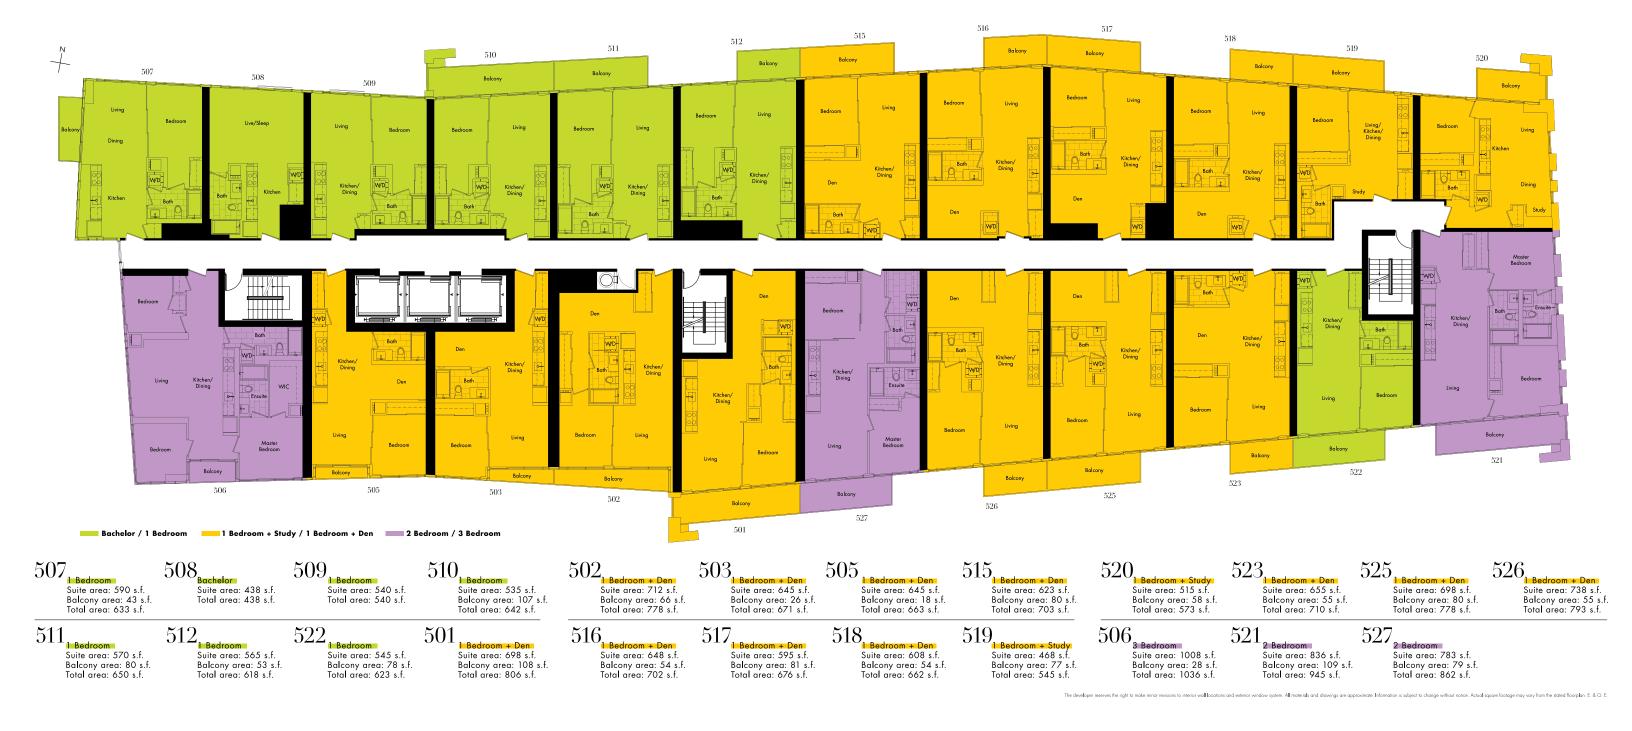

Bachelor / 1 Bedroom 1 Bedroom + Study / 1 Bedroom + Den 2 Bedroom / 3 Bedroom

222 1 Bedroom Suite area: 545 s.f. Total area: 545 s.f. 201 | Bedroom + Den | Suite area: 698 s.f. | Total area: 698 s.f.

202 1 Bedroom + Den Suite area: 712 s.f. Balcony area: 66 s.f. Total area: 778 s.f.

Nuite area: 645 s.f.
Balcony area: 26 s.f.
Total area: 671 s.f.

205 | Bedroom + Den | Suite area: 645 s.f. | Balcony area: 18 s.f. | Total area: 663 s.f.

223 Suite area: 655 s.f. Total area: 655 s.f.

220 1 Bedroom + Den Suite area: 698 s.f. Total area: 698 s.f. 220 1 Bedroom + Den Suite area: 738 s.f. Total area: 738 s.f. 206<sub>3 Bedroom</sub>
Suite area: 1008 s.f.
Balcony area: 28 s.f.
Total area: 1036 s.f.

227 2 Bedroom Suite area: 783 s.f. Total area: 783 s.f.

### 3rd floor





#### 5th floor





## 6th floor





#### 7th floor





#### Tower Suite Keyplate



9/F - 45/F **2 Bedroom + Den** Suite area: 980 s.f. Balcony area: 25 s.f. Total area: 1005 s.f.





8/F - 45/F

1 Bedroom + Den
Suite area: 712 s.f.
Balcony area: 66 s.f.
Total area: 778 s.f.





1 Bedroom + Den Suite area: 645 s.f. Balcony area: 26 s.f. Total area: 671 s.f.





8/F - 45/F

1 Bedroom + Den
Suite area: 645 s.f.
Balcony area: 18 s.f.
Total area: 663 s.f.





8/F - 45/F **3 Bedroom** Suite area: 1008 s.f. Balcony area: 28 s.f. Total area: 1036 s.f.





8/F - 45/F 1 Bedroom Suite area: 590 s.f. Balcony area: 43 s.f. Total area: 633 s.f.





8/F - 45/F Bachelor Suite area: 438 s.f. Total area: 438 s.f.











9/F - 45/F

1 Bedroom Suite area: 535 s.f. Total area: 535 s.f.





9/F - 45/F **1 Bedroom*