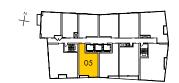

#### Tower Suite Keyplate

9/F - 45/F **2 Bedroom + Den** Suite area: 980 s.f. Balcony area: 25 s.f. Total area: 1005 s.f.

8/F - 45/F

1 Bedroom + Den
Suite area: 712 s.f.
Balcony area: 66 s.f.
Total area: 778 s.f.

1 Bedroom + Den Suite area: 645 s.f. Balcony area: 26 s.f. Total area: 671 s.f.

8/F - 45/F

1 Bedroom + Den
Suite area: 645 s.f.
Balcony area: 18 s.f.
Total area: 663 s.f.

8/F - 45/F **3 Bedroom** Suite area: 1008 s.f. Balcony area: 28 s.f. Total area: 1036 s.f.