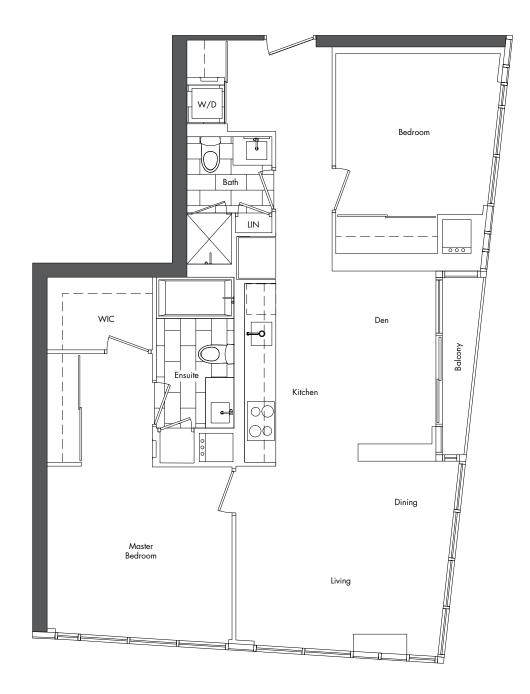

#### Tower Suite Keyplate

9/F - 45/F **2 Bedroom + Den** Suite area: 980 s.f. Balcony area: 25 s.f. Total area: 1005 s.f.

8/F - 45/F

1 Bedroom + Den
Suite area: 712 s.f.
Balcony area: 66 s.f.
Total area: 778 s.f.