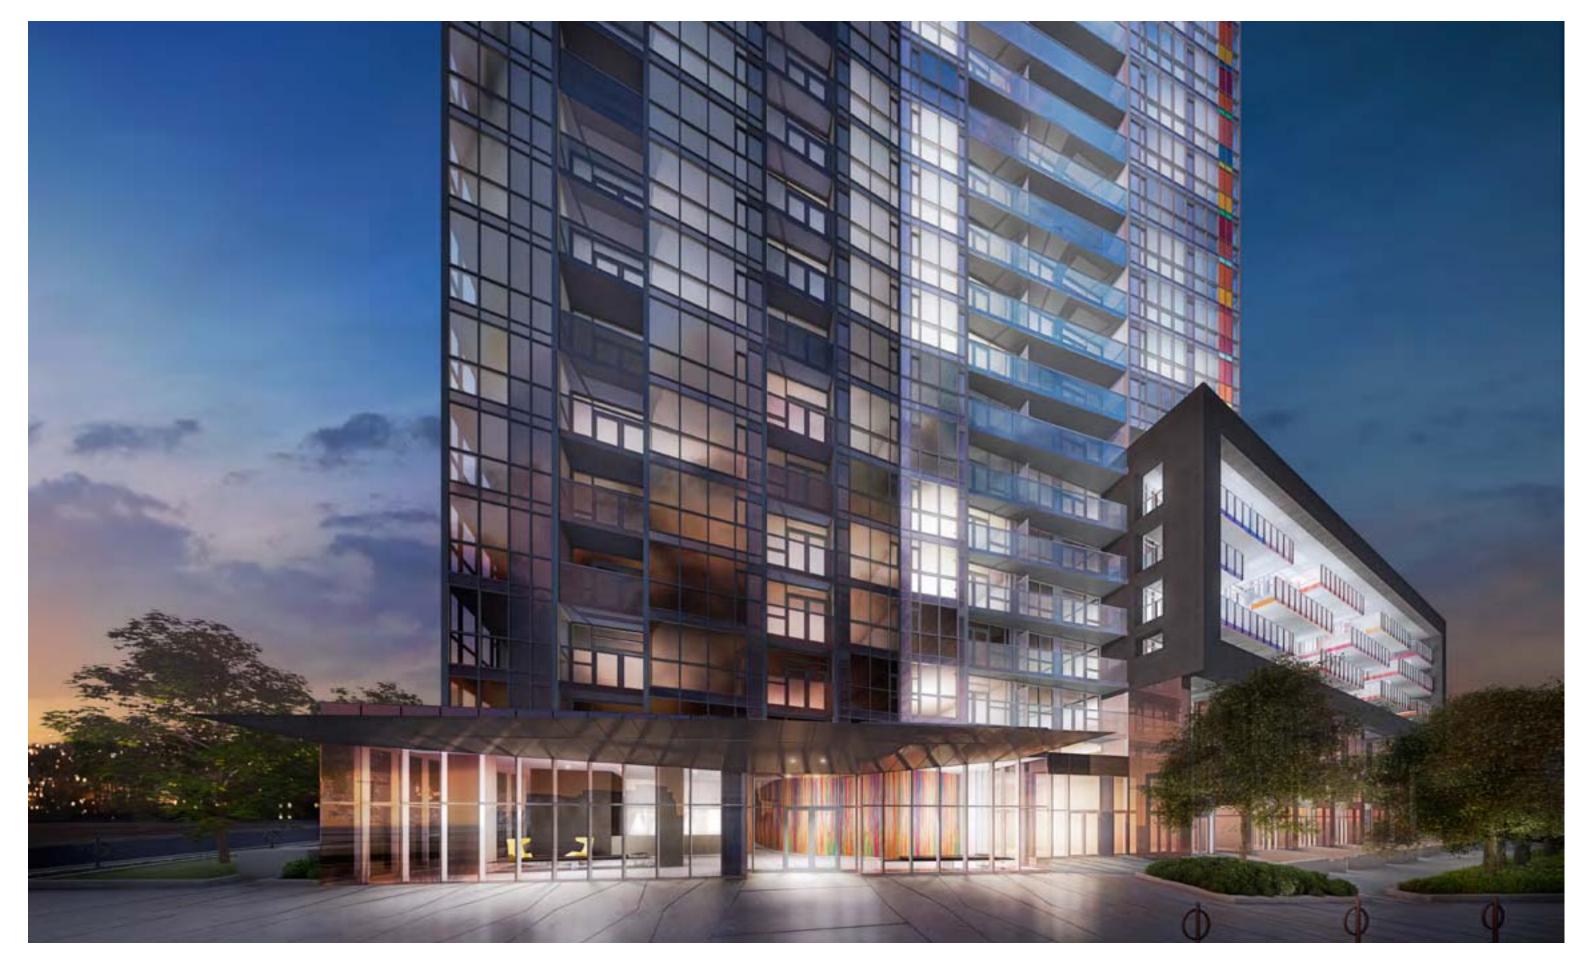

Lobby Interior



Rooftop Lounge and Spectra-themed green roof



# The Prisma Club A The Prisma Club Reception B Billiards & Cards C Party Lounge & Kitchen D Multi-Function Meeting Room E Open Lounge F Guest Suites G Mailroom H Meeting Room I Screening Room













Bath

### 2nd floor





Bachelor / 1 Bedroom 1 Bedroom + Study / 1 Bedroom + Den 2 Bedroom / 3 Bedroom

222 1 Bedroom Suite area: 545 s.f. Total area: 545 s.f. 201 | Bedroom + Den | Suite area: 698 s.f. | Total area: 698 s.f.

202 1 Bedroom + Den Suite area: 712 s.f. Balcony area: 66 s.f. Total area: 778 s.f.

Nuite area: 645 s.f.
Balcony area: 26 s.f.
Total area: 671 s.f.

205 | Bedroom + Den | Suite area: 645 s.f. | Balcony area: 18 s.f. | Total area: 663 s.f.

223 Suite area: 655 s.f. Total area: 655 s.f.

220 1 Be