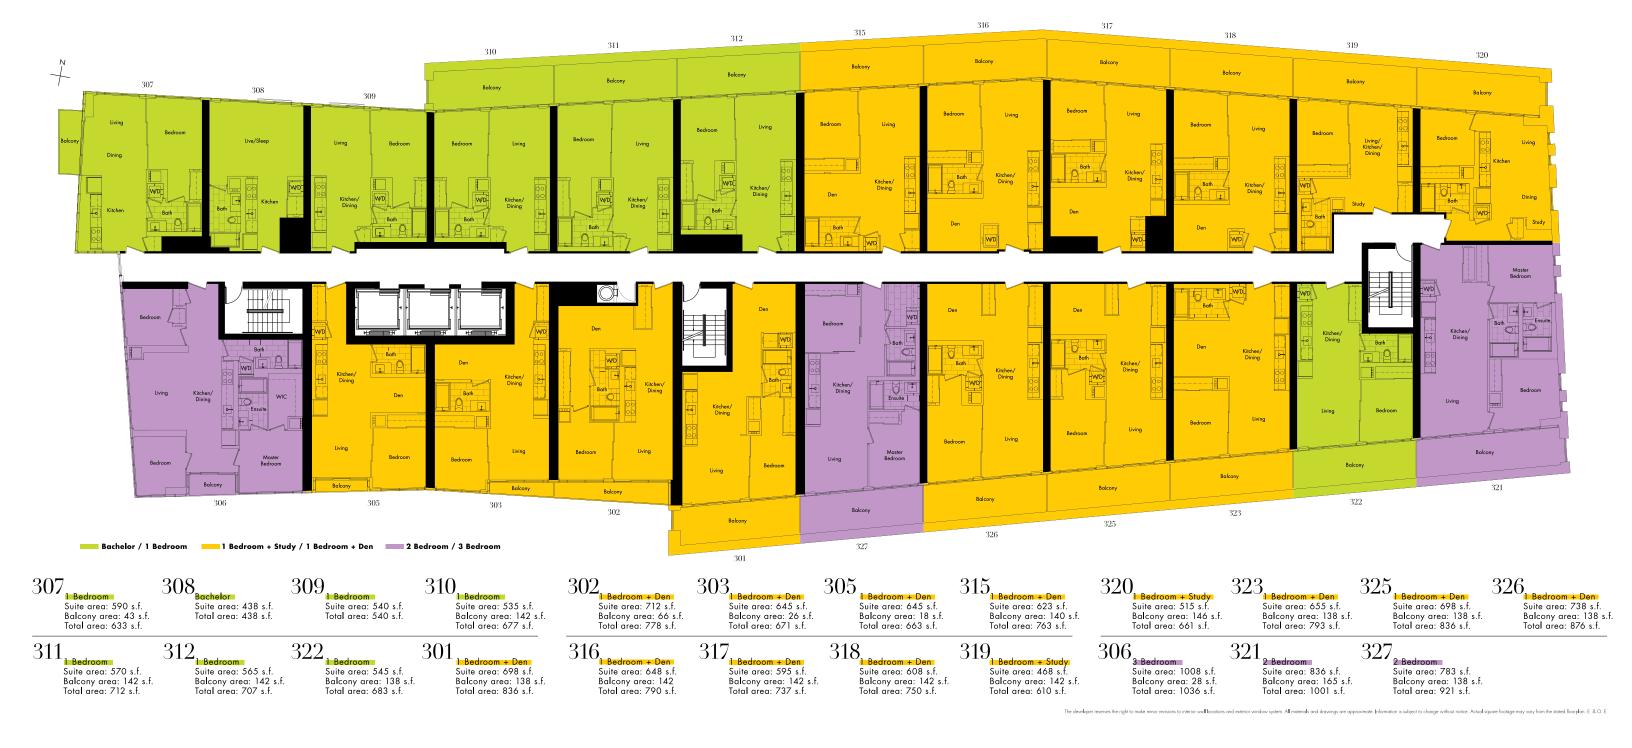

### 2nd floor

Bachelor / 1 Bedroom 1 Bedroom + Study / 1 Bedroom + Den 2 Bedroom / 3 Bedroom

222 1 Bedroom Suite area: 545 s.f. Total area: 545 s.f. 201 | Bedroom + Den | Suite area: 698 s.f. | Total area: 698 s.f.

202 1 Bedroom + Den Suite area: 712 s.f. Balcony area: 66 s.f. Total area: 778 s.f.

Nuite area: 645 s.f.
Balcony area: 26 s.f.
Total area: 671 s.f.

205 | Bedroom + Den | Suite area: 645 s.f. | Balcony area: 18 s.f. | Total area: 663 s.f.

223 Suite area: 655 s.f. Total area: 655 s.f.

220 1 Bedroom + Den Suite area: 698 s.f. Total area: 698 s.f. 220 1 Bedroom + Den Suite area: 738 s.f. Total area: 738 s.f. 206<sub>3 Bedroom</sub>
Suite area: 1008 s.f.
Balcony area: 28 s.f.
Total area: 1036 s.f.

227 2 Bedroom Suite area: 783 s.f. Total area: 783 s.f.