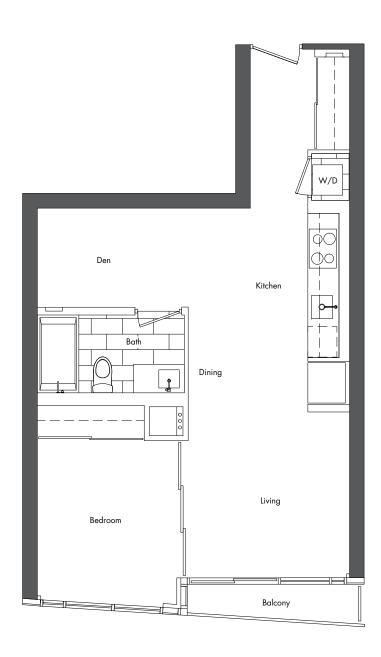

#### Tower Suite Keyplate

9/F - 45/F **2 Bedroom + Den** Suite area: 980 s.f. Balcony area: 25 s.f. Total area: 1005 s.f.

8/F - 45/F

1 Bedroom + Den
Suite area: 712 s.f.
Balcony area: 66 s.f.
Total area: 778 s.f.