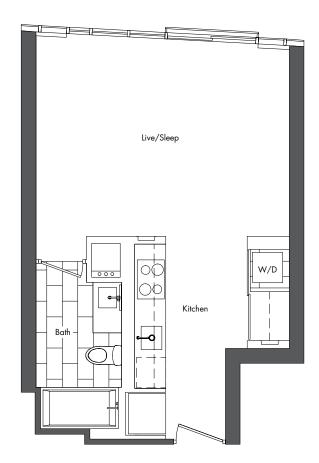

9/F - 45/F **1 Bedroom** Suite area: 570 s.f. Total area: 570 s.f.

9/F - 45/F **2 Bedroom** Suite area: 808 s.f. Balcony area: 30 s.f. Total area: 838 s.f.