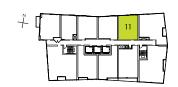

#### Tower Suite Keyplate

9/F - 45/F **2 Bedroom + Den** Suite area: 980 s.f. Balcony area: 25 s.f. Total area: 1005 s.f.

8/F - 45/F

1 Bedroom + Den
Suite area: 712 s.f.
Balcony area: 66 s.f.
Total area: 778 s.f.