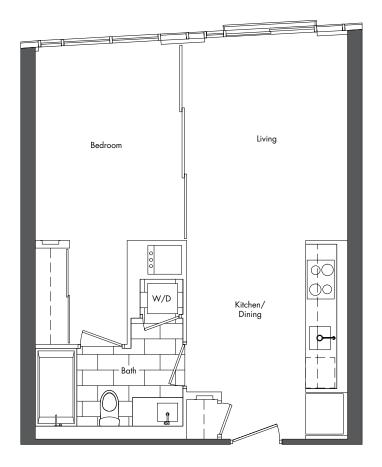

8/F - 45/F 1 Bedroom Suite area: 590 s.f. Balcony area: 43 s.f. Total area: 633 s.f.

8/F - 45/F Bachelor Suite area: 438 s.f. Total area: 438 s.f.

9/F - 45/F

1 Bedroom Suite area: 535 s.f. Total area: 535 s.f.