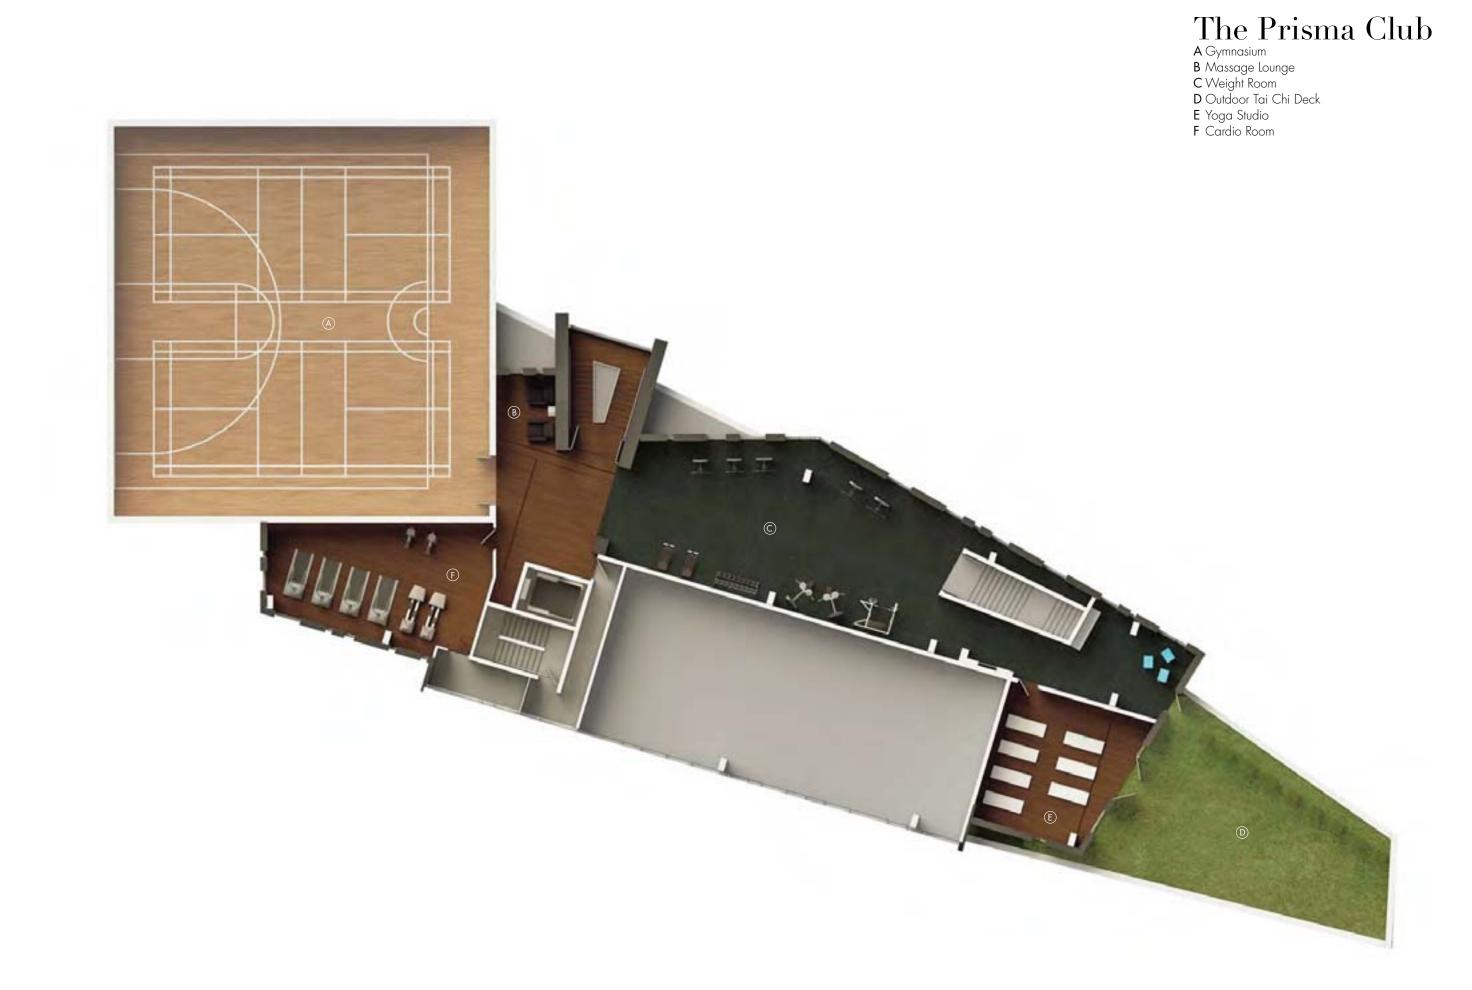

# The Prisma Club A The Prisma Club Reception B Billiards & Cards C Party Lounge & Kitchen D Multi-Function Meeting Room E Open Lounge F Guest Suites G Mailroom H Meeting Room I Screening Room

Bath