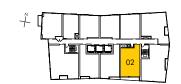

#### Tower Suite Keyplate

9/F - 45/F **2 Bedroom + Den** Suite area: 980 s.f. Balcony area: 25 s.f. Total area: 1005 s.f.

8/F - 45/F

1 Bedroom + Den
Suite area: 712 s.f.
Balcony area: 66 s.f.
Total area: 778 s.f.