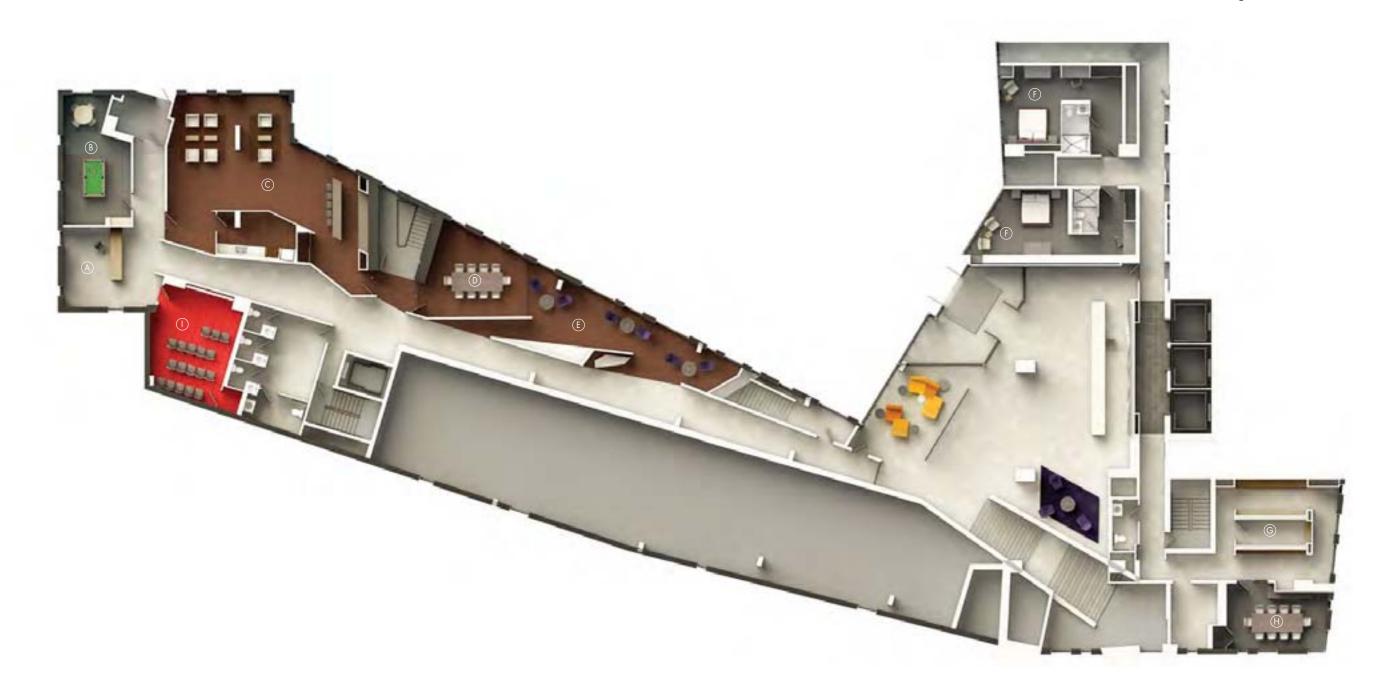

# The Prisma Club A The Prisma Club Reception B Billiards & Cards C Party Lounge & Kitchen D Multi-Function Meeting Room E Open Lounge F Guest Suites G Mailroom H Meeting Room I Screening Room

Bath