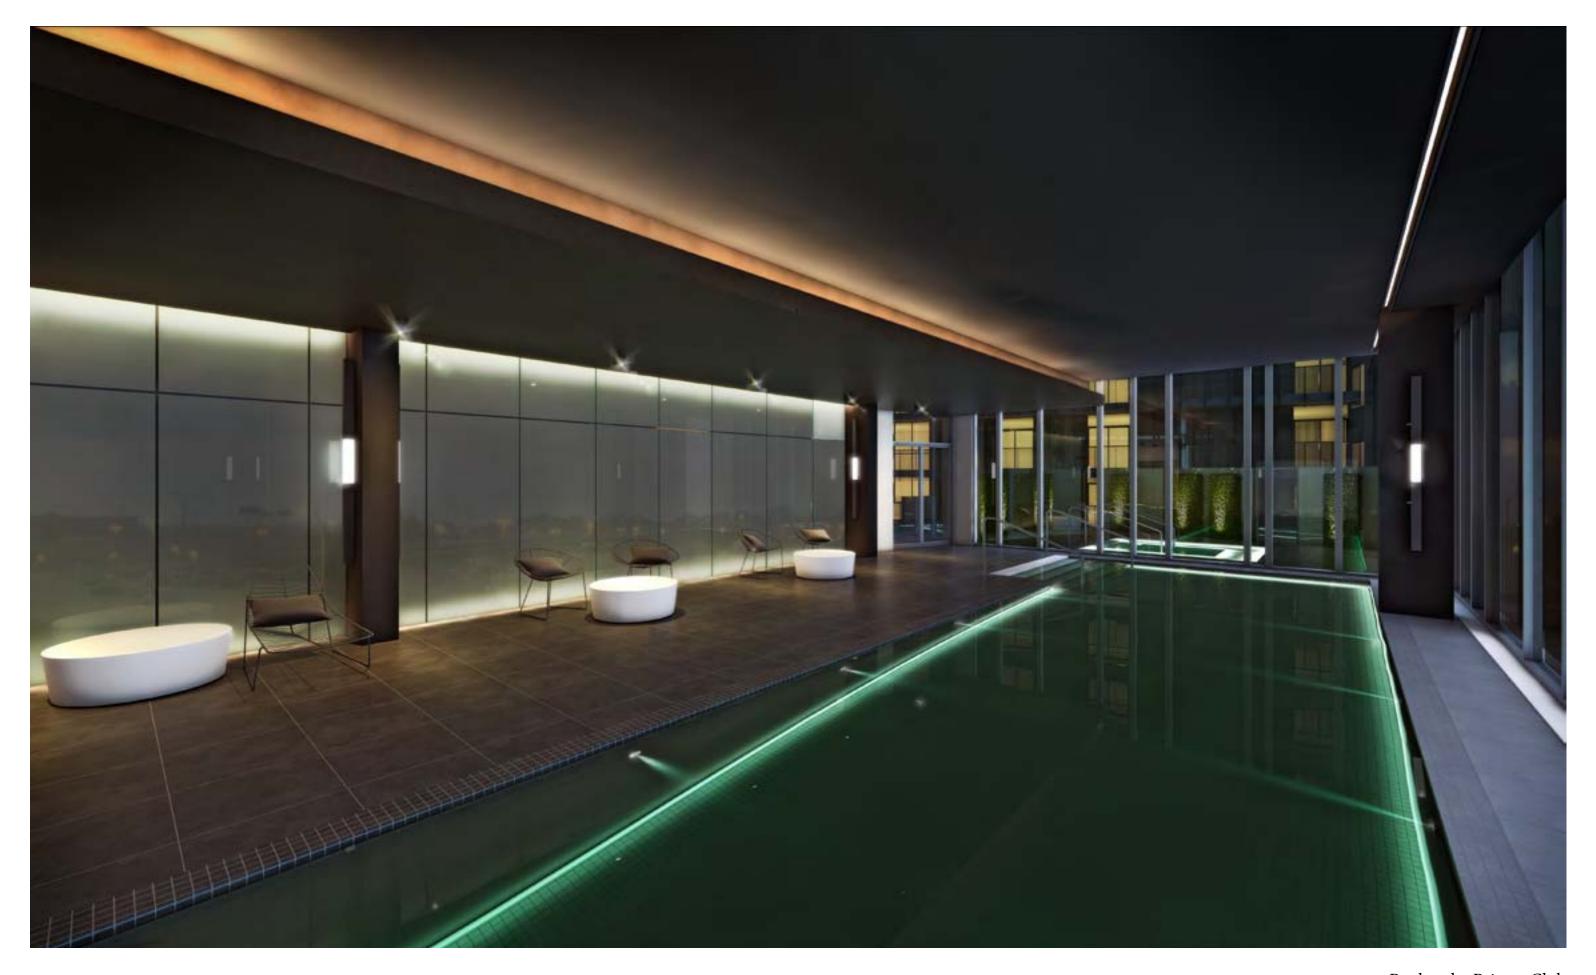

Lobby Interior



Rooftop Lounge and Spectra-themed green roof



# The Prisma Club A The Prisma Club Reception B Billiards & Cards C Party Lounge & Kitchen D Multi-Function Meeting Room E Open Lounge F Guest Suites G Mailroom H Meeting Room I Screening Room













Bath

### 2nd floor





Bachelor / 1 Bedroom 1 Bedroom + Study / 1 Bedroom + Den 2 Bedroom / 3 Bedroom

222 1 Bedroom Suite area: 545 s.f. Total area: 545 s.f. 201 | Bedroom + Den | Suite area: 698 s.f. | Total area: 698 s.f.

202 1 Bedroom + Den Suite area: 712 s.f. Balcony area: 66 s.f. Total area: 778 s.f.

Nuite area: 645 s.f.
Balcony area: 26 s.f.
Total area: 671 s.f.

205 | Bedroom + Den | Suite area: 645 s.f. | Balcony area: 18 s.f. | Total area: 663 s.f.

223 Suite area: 655 s.f. Total area: 655 s.f.

220 1 Bedroom + Den Suite area: 698 s.f. Total area: 698 s.f. 220 1 Bedroom