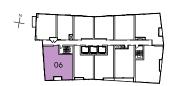

8/F - 45/F 1 Bedroom Suite area: 590 s.f. Balcony area: 43 s.f. Total area: 633 s.f.

8/F - 45/F Bachelor Suite area: 438 s.f. Total area: 438 s.f.

9/F - 45/F

1 Bedroom Suite area: 535 s.f. Total area: 535 s.f.