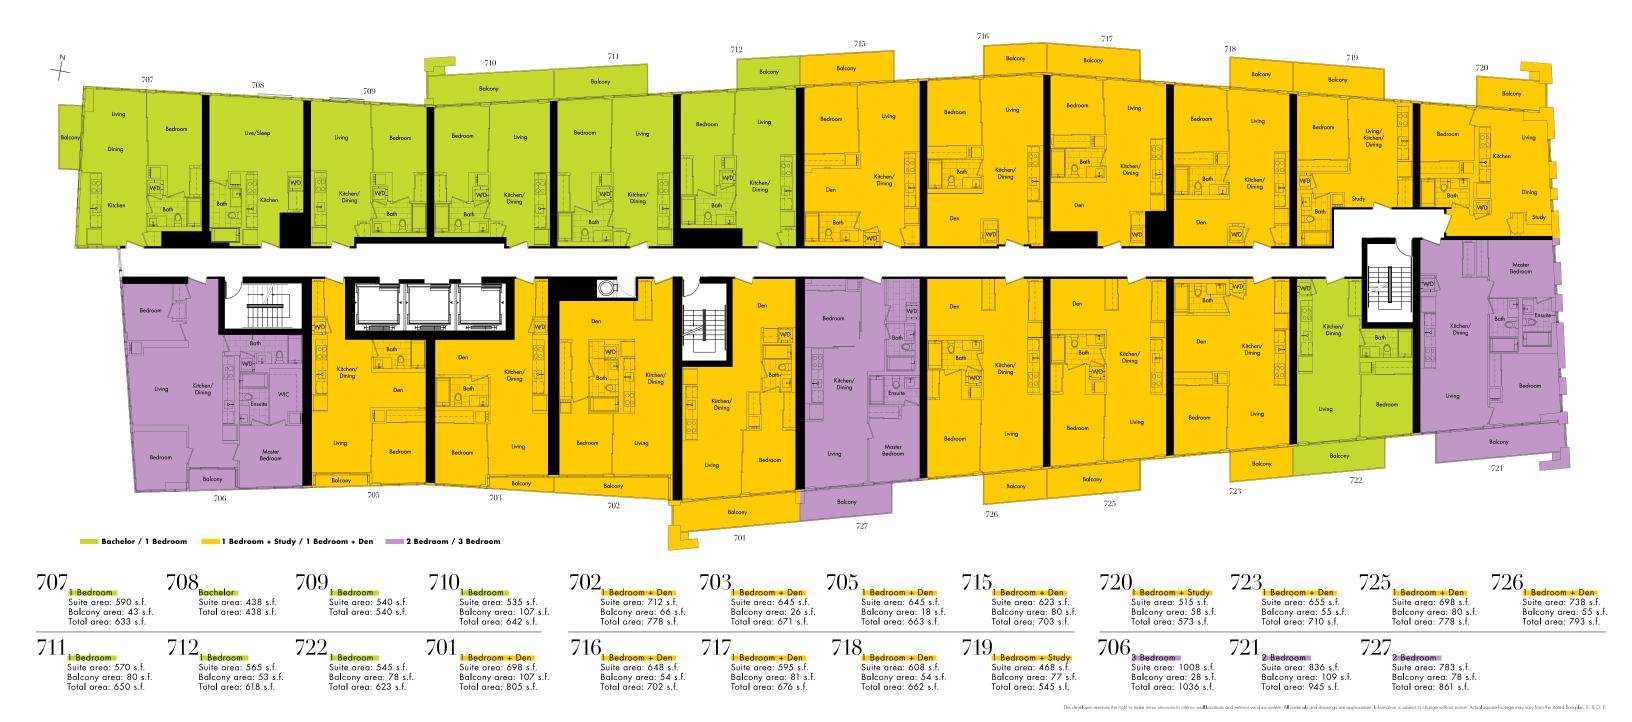

/ 1 Bedroom + Den 2 Bedroom / 3 Bedroom

222 1 Bedroom Suite area: 545 s.f. Total area: 545 s.f. 201 | Bedroom + Den | Suite area: 698 s.f. | Total area: 698 s.f.

202 1 Bedroom + Den Suite area: 712 s.f. Balcony area: 66 s.f. Total area: 778 s.f.

Nuite area: 645 s.f.
Balcony area: 26 s.f.
Total area: 671 s.f.

205 | Bedroom + Den | Suite area: 645 s.f. | Balcony area: 18 s.f. | Total area: 663 s.f.

223 Suite area: 655 s.f. Total area: 655 s.f.

220 1 Bedroom + Den Suite area: 698 s.f. Total area: 698 s.f. 220 1 Bedroom + Den Suite area: 738 s.f. Total area: 738 s.f. 206<sub>3 Bedroom</sub>
Suite area: 1008 s.f.
Balcony area: 28 s.f.
Total area: 1036 s.f.

227 2 Bedroom Suite area: 783 s.f. Total area: 783 s.f.

### 3rd floor





#### 5th floor





## 6th floor





#### 7th floor





#### Tower Suite Keyplate



9/F - 45/F **2 Bedroom + Den** Suite area: 980 s.f. Balcony area: 25 s.f. Total area: 1005 s.f.





8/F - 45/F

1 Bedroom + Den
Suite area: 712 s.f.
Balcony area: 66 s.f.
Total area: 778 s.f.





1 Bedroom + Den Suite area: 645 s.f. Balcony area: 26 s.f. Total area: 671 s.f.





8/F - 45/F

1 Bedroom + Den
Suite area: 645 s.f.
Balcony area: 18 s.f.
Total area: 663 s.f.





8/F - 45/F **3 Bedroom** Suite area: 1008 s.f. Balcony area: 28 s.f. Total area: 1036 s.f.





8/F - 45/F 1 Bedroom Suite area: 590 s.f. Balcony area: 43 s.f. Total area: 633 s.f.





8/F - 45/F Bachelor Suite area: 438 s.f. Total area: 438 s.f.











9/F - 45/F

1 Bedroom Suite area: 535 s.f. Total area: 535 s.f.





9/F - 45/F **1 Bedroom** Suite area: 570 s.f. Total area: 570