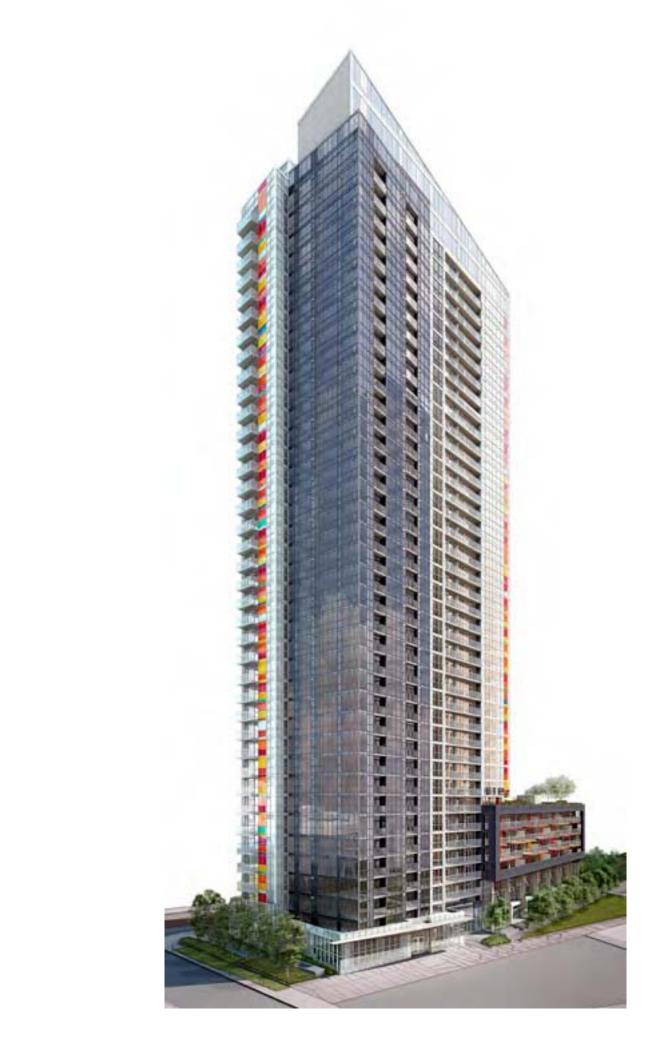

Lobby Interior



Rooftop Lounge and Spectra-themed green roof



# The Prisma Club A The Prisma Club Reception B Billiards & Cards C Party Lounge & Kitchen D Multi-Function Meeting Room E Open Lounge F Guest Suites G Mailroom H Meeting Room I Screening Room













Bath

### 2nd floor





Bachelor / 1 Bedroom 1 Bedroom + Study / 1 Bedroom + Den 2 Bedroom / 3 Bedroom

222 1 Bedroom Suite area: 545 s.f. Total area: 545 s.f. 201 | Bedroom + Den | Suite area: 698 s.f. | Total area: 698 s.f.

202 1 Bedroom + Den Suite area: 712 s.f. Balcony area: 66 s.f. Total area: 778 s.f.

Nuite area: 645 s.f.
Balcony area: 26 s.f.
Total area: 671 s.f.

205 | Bedroom + Den | Suite area: 645 s.f. | Balcony area: 18 s.f. | Total area: 663 s.f.

223 Suite area: 655 s.f. Total area: 655 s.f.

220