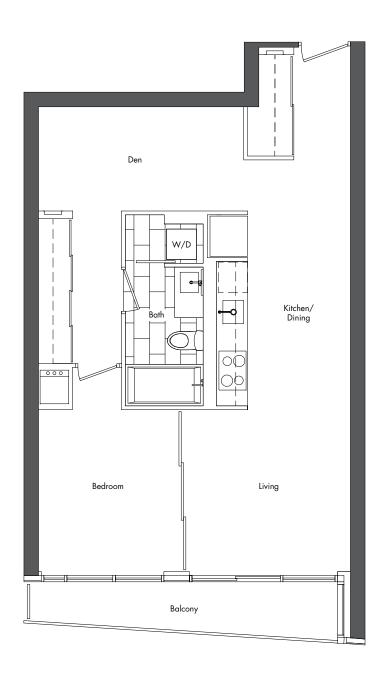

8/F - 45/F 1 Bedroom Suite area: 590 s.f. Balcony area: 43 s.f. Total area: 633 s.f.

8/F - 45/F Bachelor Suite area: 438 s.f. Total area: 438 s.f.

9/F - 45/F

1 Bedroom Suite area: 535 s.f. Total area: 535 s.f.