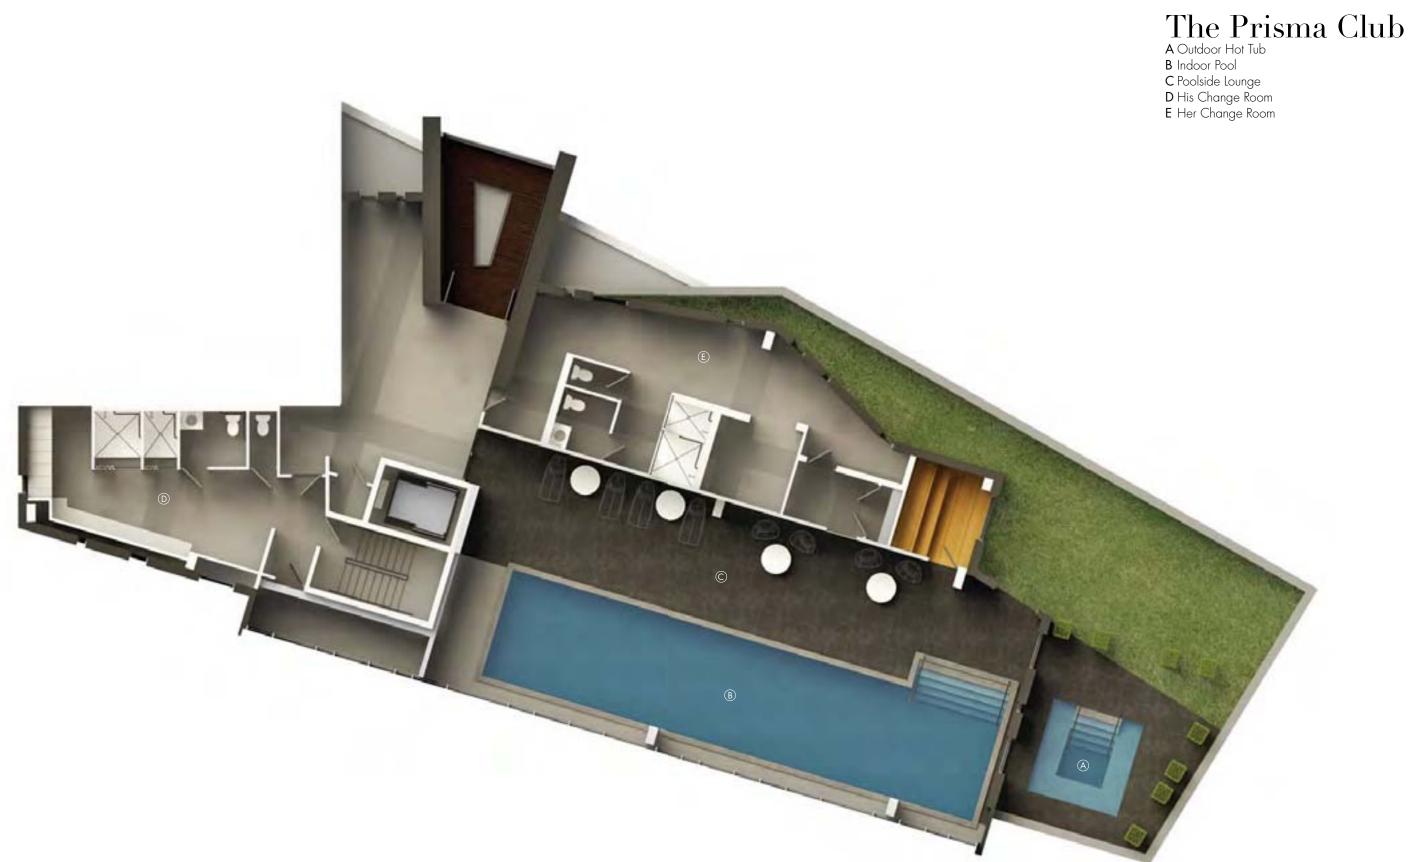

# The Prisma Club A The Prisma Club Reception B Billiards & Cards C Party Lounge & Kitchen D Multi-Function Meeting Room E Open Lounge F Guest Suites G Mailroom H Meeting Room I Screening Room

Bath