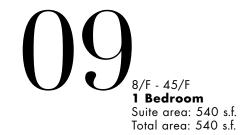

9/F - 45/F **1 Bedroom** Suite area: 570 s.f. Total area: 570 s.f.

9/F - 45/F **2 Bedroom** Suite area: 808 s.f. Balcony area: 30 s.f. Total area: 838 s.f.