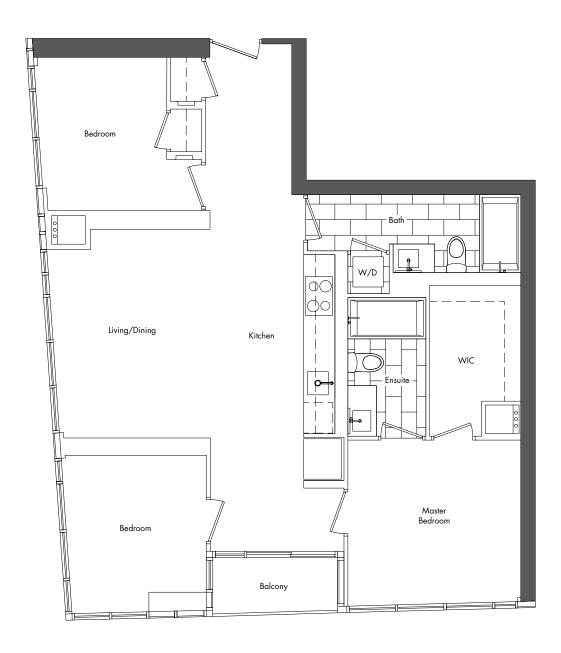

#### Tower Suite Keyplate

9/F - 45/F **2 Bedroom + Den** Suite area: 980 s.f. Balcony area: 25 s.f. Total area: 1005 s.f.

8/F - 45/F

1 Bedroom + Den
Suite area: 712 s.f.
Balcony area: 66 s.f.
Total area: 778 s.f.

1 Bedroom + Den Suite area: 645 s.f. Balcony area: 26 s.f. Total area: 671 s.f.

8/F - 45/F

1 Bedroom + Den
Suite area: 645 s.f.
Balcony area: 18 s.f.
Total area: 663 s.f.

8/F - 45/F **3 Bedroom** Suite area: 1008 s.f. Balcony area: 28 s.f. Total area: 1036 s.f.