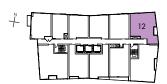

1 Bedroom + Den Suite area: 645 s.f. Balcony area: 26 s.f. Total area: 671 s.f.

8/F - 45/F

1 Bedroom + Den
Suite area: 645 s.f.
Balcony area: 18 s.f.
Total area: 663 s.f.

8/F - 45/F **3 Bedroom** Suite area: 1008 s.f. Balcony area: 28 s.f. Total area: 1036 s.f.