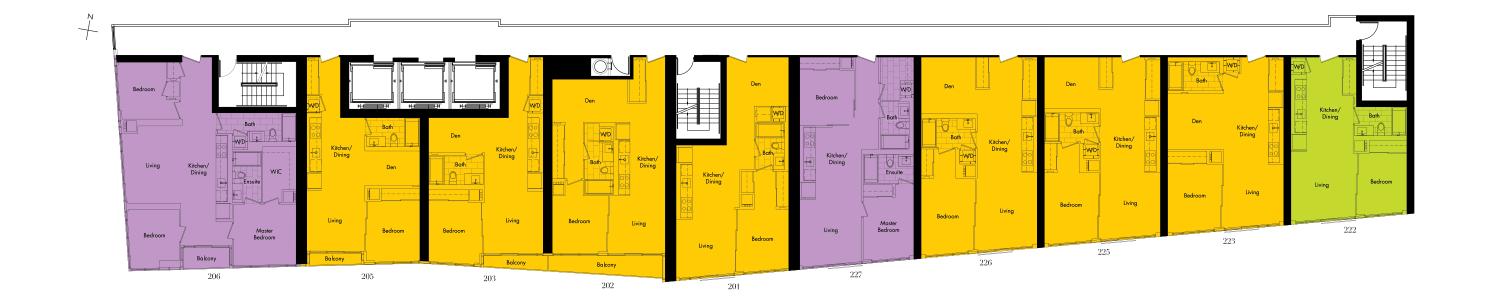

### 2nd floor

Bachelor / 1 Bedroom 1 Bedroom + Study / 1 Bedroom + Den 2 Bedroom / 3 Bedroom

222 1 Bedroom Suite area: 545 s.f. Total area: 545 s.f. 201 | Bedroom + Den | Suite area: 698 s.f. | Total area: 698 s.f.

202 1 Bedroom + Den Suite area: 712 s.f. Balcony area: 66 s.f. Total area: 778 s.f.

Nuite area: 645 s.f.
Balcony area: 26 s.f.
Total area: 671 s.f.

205 | Bedroom + Den | Suite area: 645 s.f. | Balcony area: 18 s.f. | Total area: 663 s.f.

223 Suite area: 655 s.f. Total area: 655 s.f.

220 1 Bedroom + Den Suite area: 698 s.f. Total area: 698 s.f. 220 1 Bedroom + Den Suite area: 738 s.f. Total area: 738 s.f. 206<sub>3 Bedroom</sub>
Suite area: 1008 s.f.
Balcony area: 28 s.f.
Total area: 1036 s.f.

227 2 Bedroom Suite area: 783 s.f. Total area: 783 s.f.