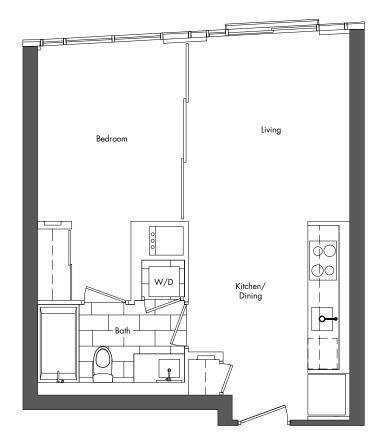

8/F - 45/F 1 Bedroom Suite area: 590 s.f. Balcony area: 43 s.f. Total area: 633 s.f.

8/F - 45/F Bachelor Suite area: 438 s.f. Total area: 438 s.f.

9/F - 45/F

1 Bedroom Suite area: 535 s.f. Total area: 535 s.f.