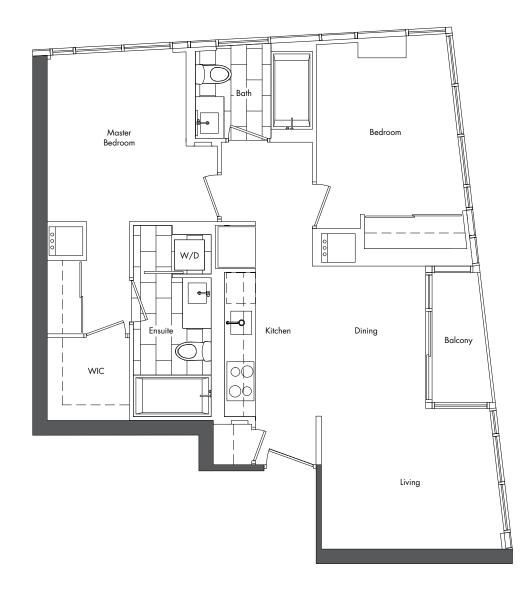

#### Tower Suite Keyplate

9/F - 45/F **2 Bedroom + Den** Suite area: 980 s.f. Balcony area: 25 s.f. Total area: 1005 s.f.

8/F - 45/F

1 Bedroom + Den
Suite area: 712 s.f.
Balcony area: 66 s.f.
Total area: 778 s.f.