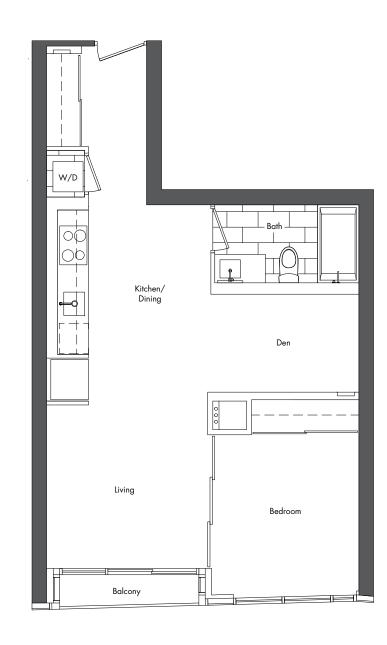

#### Tower Suite Keyplate

9/F - 45/F **2 Bedroom + Den** Suite area: 980 s.f. Balcony area: 25 s.f. Total area: 1005 s.f.

8/F - 45/F

1 Bedroom + Den
Suite area: 712 s.f.
Balcony area: 66 s.f.
Total area: 778 s.f.