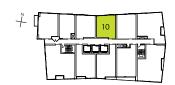

#### Tower Suite Keyplate

9/F - 45/F **2 Bedroom + Den** Suite area: 980 s.f. Balcony area: 25 s.f. Total area: 1005 s.f.

8/F - 45/F

1 Bedroom + Den
Suite area: 712 s.f.
Balcony area: 66 s.f.
Total area: 778 s.f.