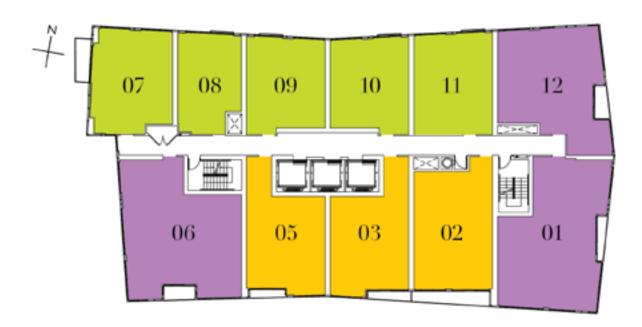

#### Tower Suite Keyplate

9/F - 45/F **2 Bedroom + Den** Suite area: 980 s.f. Balcony area: 25 s.f. Total area: 1005 s.f.

8/F - 45/F

1 Bedroom + Den
Suite area: 712 s.f.
Balcony area: 66 s.f.
Total area: 778 s.f.

1 Bedroom + Den Suite area: 645 s.f. Balcony area: 26 s.f. Total area: 671 s.f.

8/F - 45/F

1 Bedroom + Den
Suite area: 645 s.f.
Balcony area: 18 s.f.
Total area: 663 s.f.

8/F - 45/F **3 Bedroom** Suite area: 1008 s.f. Balcony area: 28 s.f. Total area: 1036 s.f.

8/F - 45/F 1 Bedroom Suite area: 590 s.f. Balcony area: 43 s.f. Total area: 633 s.f.

8/F - 45/F Bachelor Suite area: 438 s.f. Total area: 438 s.f.

9/F - 45/F

1 Bedroom Suite area: 535 s.f. Total area: 535 s.f.

9/F - 45/F **1 Bedroom** Suite area: 570 s.f. Total area: 570 s.f.

9/F - 45/F **2 Bedroom** Suite area: 808 s.f. Balcony area: 30 s.f. Total area: 838 s.f.